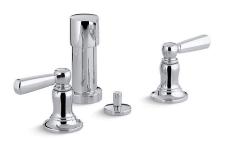

# **KOHLER**, Faucets

Bancroft® Bidet Faucet K-10586-4

#### **Features**

- Flexible connections for easy installation.
- Pop-up drain with lift rod and tailpiece.
- Vertical spray.
- Fixture-mount transfer valve/vacuum breaker.
- Complements Bancroft faucets and accessories.
- Quarter-turn washerless ceramic disc valves.

#### Material

Metal construction.