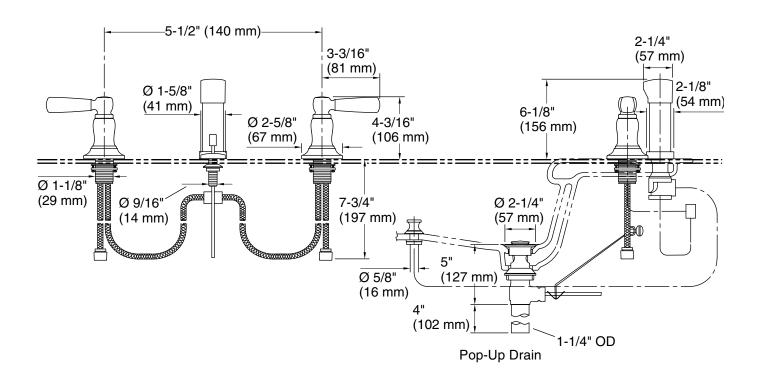

# **KOHLER**, Faucets

## Bancroft® Bidet Faucet K-10586-4

### **Technical Information**

All product dimensions are nominal.